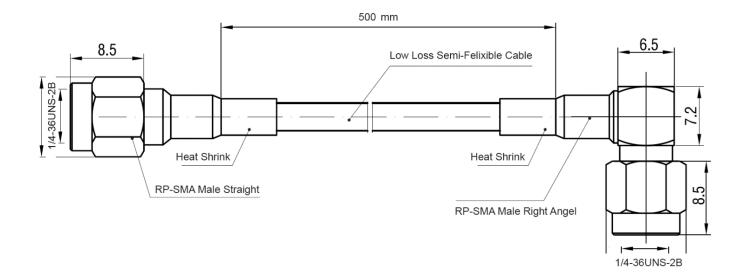

## Low Loss RF Coaxial Semi-Flexible Cable RP-SMA Male to RP-SMA Male Right Angel 50 cm

RF Coaxial cable made of premium quality semi-flexible cable and high quality durable connectors.

Male RP-SMA connector has female pin and male body.

## **Mechanical Specifications**

| Conductor            | Brass  |
|----------------------|--------|
| Connector Insulator  | Teflon |
| Connector Shell/Body | Brass  |
| Connector Nut        | Brass  |

## **Electrical Specifications**

| Insertion loss | < 0.29 db |
|----------------|-----------|