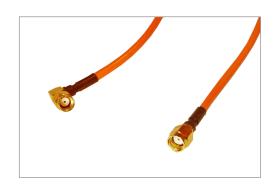

## Low Loss RF Coaxial Semi-Flexible Cable RP-SMA Male to RP-SMA Male Right Angel 50 cm

RF Coaxial cable made of premium quality semi-flexible cable and high quality durable connectors.

Male RP-SMA connector has female pin and male body.